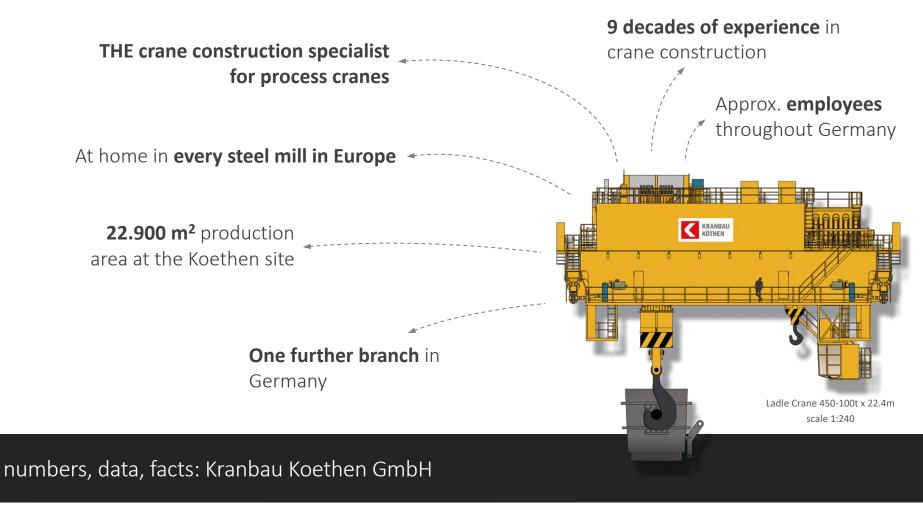

# Kranbau Koethen Locations in Germany North Rhine-Westphalia: Kranbau Koethen Saxony-Anhalt: (Office West) Kranbau Koethen 47228 Duisburg (headquarters) 06366 Köthen

Almost 90 years of experience **KRANBAU KÖTHEN** 

## Kranbau Koethen GmbH In a nutshell

Kranbau Koethen GmbH specialises in special-purpose, process and automatic cranes. We manufacture **modern crane systems as gantry, semi-gantry and overhead cranes** tailored exactly to individual customer requirements.

We draw on the experience we have gained almost 90 years and are one of **the leading European crane manufacturers.** 

# Complex facilities for production, warehousing and commissioning

EOT, special-purpose, process and automatic cranes (ranging from 50 tons to 650 tons)