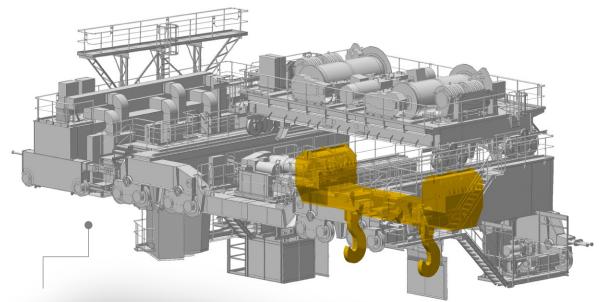

## Engineering services Ladle Transport Crane 360-50t x 12.075m

## One of our small crane systems

Lifts 360 tons (equivalent to a weight of about 240 VW Golf VII)