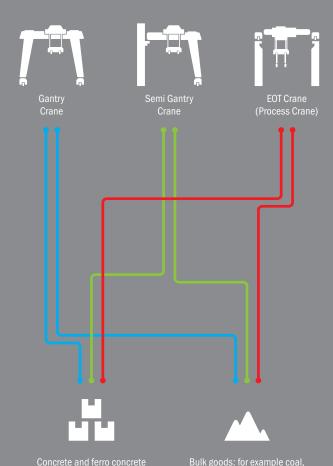

## **APPLICATION**

**Gantry and EOT Cranes to suit every application** 

We offers fully or semi gantry cranes in solid girder or lattice versions. Gantry cranes in lattice girder designs can be realised from low load-carrying capacities up to heavy-duty cranes.

#### Our portfolio includes

- Single or dual rail tubular gantry cranes
- Single- or double-girder gantry cranes
- Wide gantry cranes
- Asymmetrical gantry cranes
- Gantry cranes with single, cantilever or dual rail crabs
- Gantry cranes with multiple travelling cranes
- Heavy-duty cranes
- Fully or semi-automated gantry cranes
- Gantry cranes for handling general cargo and bulk cargo
  - Container handling
  - Storage spaces for handling scrap
  - Storage spaces for coal, sand
  - Storage spaces for pipes and/or long products
  - Lumber mills
  - Concrete factories