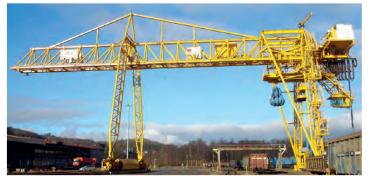

## **APPLICATION**

**Gantry and EOT Cranes to suit every application** 

We offers fully or semi gantry cranes in solid girder or lattice versions. Gantry cranes in lattice girder designs can be realised from low load-carrying capacities up to heavy-duty cranes.

### **GANTRY CRANES**

### The right solution for every application

#### Our portfolio includes

- Single or dual rail tubular gantry cranes
- Single- or double-girder gantry cranes
- Wide gantry cranes
- Asymmetrical gantry cranes
- Gantry cranes with single, cantilever or dual rail crabs
- Gantry cranes with multiple travelling cranes
- Heavy-duty cranes
- Fully or semi-automated gantry cranes
- Gantry cranes for handling general cargo and bulk cargo
  - Container handling
  - Storage spaces for handling scrap
  - Storage spaces for coal, sand
  - Storage spaces for pipes and/or long products
  - Lumber mills
  - Concrete factories