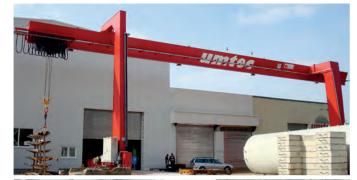

## **APPLICATION**

**Gantry and EOT Cranes to suit every application** 

We offers fully or semi gantry cranes in solid girder or lattice versions. Gantry cranes in lattice girder designs can be realised from low load-carrying capacities up to heavy-duty cranes.

### **GANTRY CRANES**

### The right solution for every application

#### Our portfolio includes

- Single or dual rail tubular gantry cranes
- Single- or double-girder gantry cranes
- Wide gantry cranes
- Asymmetrical gantry cranes
- Gantry cranes with single, cantilever or dual rail crabs
- Gantry cranes with multiple travelling cranes
- Heavy-duty cranes
- Fully or semi-automated gantry cranes
- Gantry cranes for handling general cargo and bulk cargo
  - Container handling
  - Storage spaces for handling scrap
  - Storage spaces for coal, sand
  - Storage spaces for pipes and/or long products
  - Lumber mills
  - Concrete factories