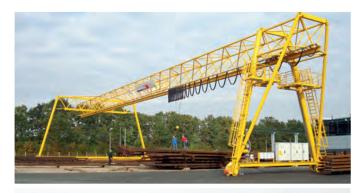

## **APPLICATION**

**Gantry and EOT Cranes to suit every application** 

We offers fully or semi gantry cranes in solid girder or lattice versions. Gantry cranes in lattice girder designs can be realised from low load-carrying capacities up to heavy-duty cranes.

### **GANTRY CRANES**

### The right solution for every application

#### Our portfolio includes

- Single or dual rail tubular gantry cranes
- Single- or double-girder gantry cranes
- Wide gantry cranes
- Asymmetrical gantry cranes
- Gantry cranes with single, cantilever or dual rail crabs
- Gantry cranes with multiple travelling cranes
- Heavy-duty cranes
- Fully or semi-automated gantry cranes
- Gantry cranes for handling general cargo and bulk cargo
  - Container handling
  - Storage spaces for handling scrap
  - Storage spaces for coal, sand
  - Storage spaces for pipes and/or long products
  - Lumber mills
  - Concrete factories